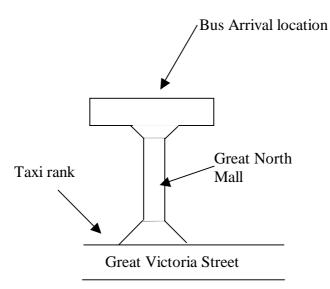

#### Directions once at bus centre

From the bus concourse you are directed through glass doors into the main building. Continue on in the same direction through the doors into the Great North Mall. Continue through the mall and out onto Great Victoria Street. There is a taxi rank to your right as you reach the road. There are also often taxis at the hotel to the left of the mall entracne

### Map from bus/train to taxi rank at Bus Centre

It is a 20 minute walk from the bus station to the conference venue and another 15 minute walk to the residences. To walk to the venue turn right onto Great Victoria Street. Continue in a straight line along Great Victoria Street and then University Road and you will arrive at the conference venue.